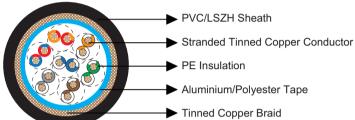

## » Construction

- » Conductor: Tinned copper wire.
- » Insulation: PE.
- » Overall Screen1: Aluminium/Polyester

tape.

- » Overall Screen2: Tinned copper braid, 65% coverage.
- » Sheath: PVC (V type)/LSZH (H type).
- » Insulation Colour: White/Blue & Blue/White, White/Orange & Orange/White, White/Green & Green/White, White/Brown & Brown/White, White/Gray & Gray/White, Red/Blue & Blue/Red, Red/Orange & Orange/Red.